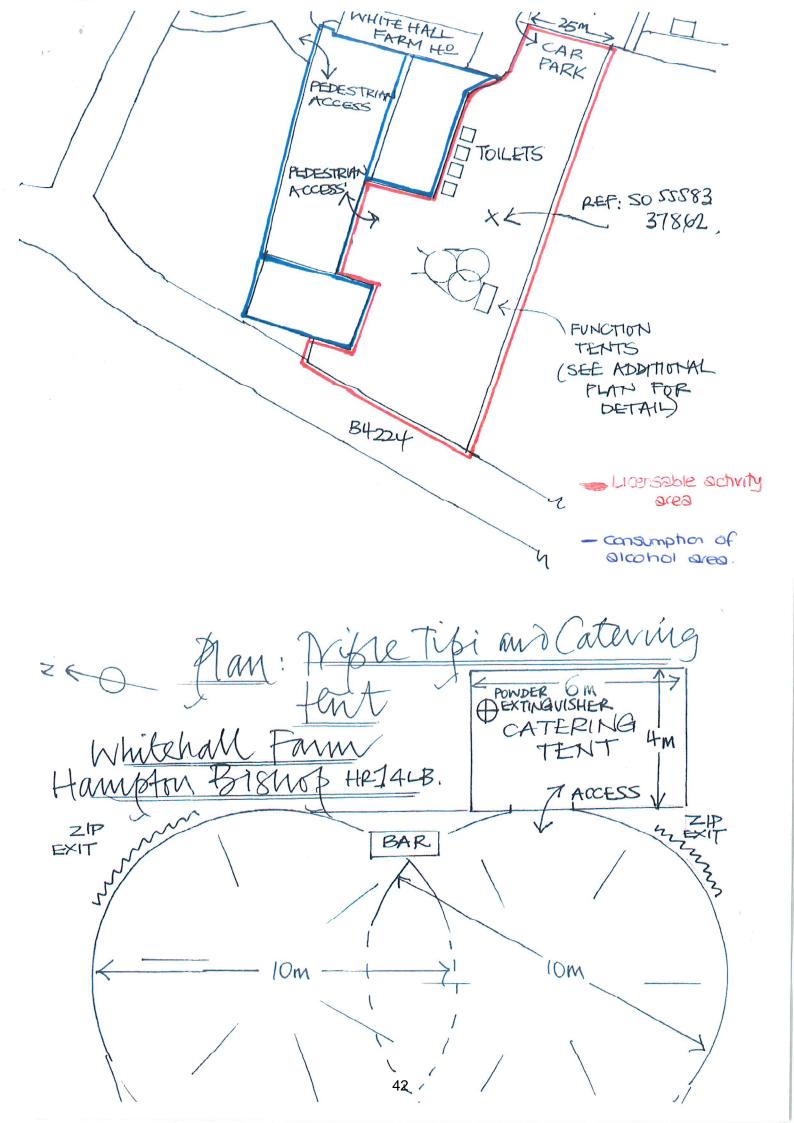

| Continued from previous page                                                                        |                                                                                                                            |                                                                                            |
|-----------------------------------------------------------------------------------------------------|----------------------------------------------------------------------------------------------------------------------------|--------------------------------------------------------------------------------------------|
| Your position in the business                                                                       | Proprietor                                                                                                                 |                                                                                            |
| Home country                                                                                        | United Kingdom                                                                                                             | The country where the headquarters of your business is located.                            |
| Agent Business Address                                                                              |                                                                                                                            | If you have one, this should be your official address - that is an address required of you |
| Building number or name                                                                             | 2                                                                                                                          | by law for receiving communications.                                                       |
| Street                                                                                              | Bridge Street                                                                                                              |                                                                                            |
| District                                                                                            |                                                                                                                            |                                                                                            |
| City or town                                                                                        | Hereford                                                                                                                   |                                                                                            |
| County or administrative area                                                                       | Herefordshire                                                                                                              |                                                                                            |
| Postcode                                                                                            | HR4 9DF                                                                                                                    |                                                                                            |
| Country                                                                                             | United Kingdom                                                                                                             |                                                                                            |
|                                                                                                     |                                                                                                                            |                                                                                            |
| Section 2 of 21                                                                                     |                                                                                                                            |                                                                                            |
| PREMISES DETAILS                                                                                    |                                                                                                                            |                                                                                            |
| I/we, as named in section 1, ap<br>described in section 2 below (t<br>in accordance with section 12 | ply for a premises licence under section 17 of the premises) and I/we are making this applicate of the Licensing Act 2003. | the Licensing Act 2003 for the premises tion to you as the relevant licensing authority    |
| Premises Address                                                                                    |                                                                                                                            |                                                                                            |
| Are you able to provide a post                                                                      | al address, OS map reference or description of                                                                             | the premises?                                                                              |
| ← Address ← OS ma                                                                                   | p reference C Description                                                                                                  |                                                                                            |
| Premises OS Map Reference                                                                           |                                                                                                                            | House meadow<br>Whitehall farm                                                             |
| OS map reference                                                                                    | SO 55583 37862                                                                                                             | whitehall Road                                                                             |
| Further Details                                                                                     |                                                                                                                            | Hampton Bishop<br>Hereford                                                                 |
| Telephone number                                                                                    |                                                                                                                            | HRI 4LB                                                                                    |
| Non-domestic rateable value of premises (£)                                                         | 0                                                                                                                          |                                                                                            |