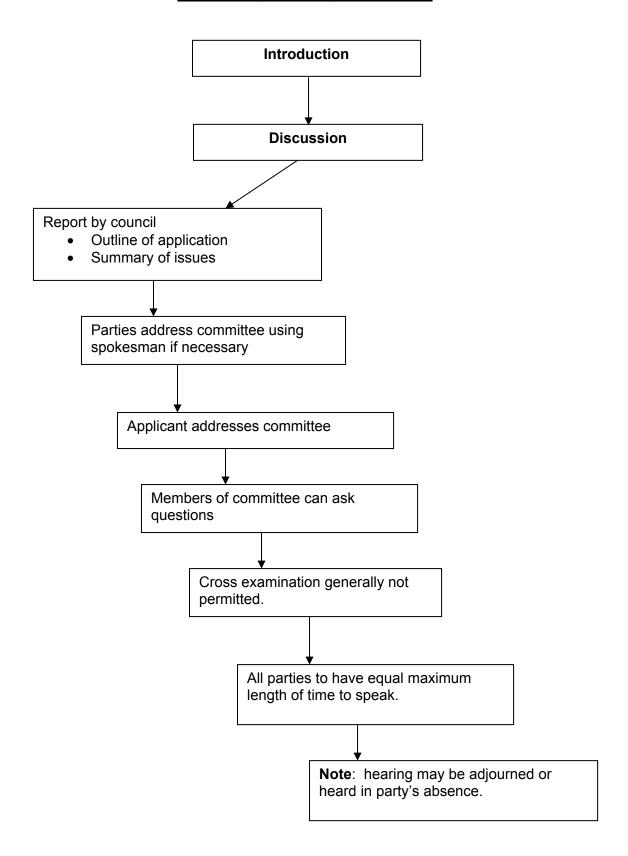

## **Licensing Hearing Flowchart**

| Meeting:         | Licensing sub-committee                                                                                                                                     |
|------------------|-------------------------------------------------------------------------------------------------------------------------------------------------------------|
| Meeting date:    | 26 September 2018                                                                                                                                           |
| Title of report: | Application for a new premises licence in respect of 'House Meadow, Whitehall Farm, Whitehall Road, Hampton Bishop, Hereford, HR1 4LB' – Licensing Act 2003 |
| Report by:       | Licensing officer                                                                                                                                           |